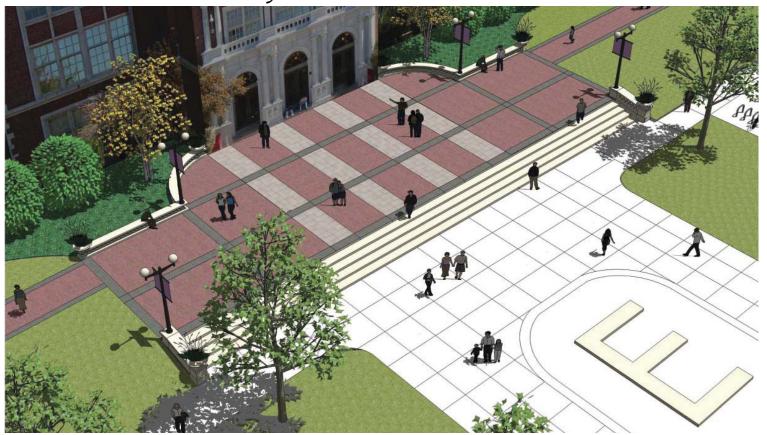

## Pave the Way to East's Continued Excellence!

The renovated entry plaza recognizes the importance of the historic entrance to East and reinforces its daily use as the "gateway to learning" when students arrive each day. The expanded area provides a social gathering place and an inspiring first impression of East High School.